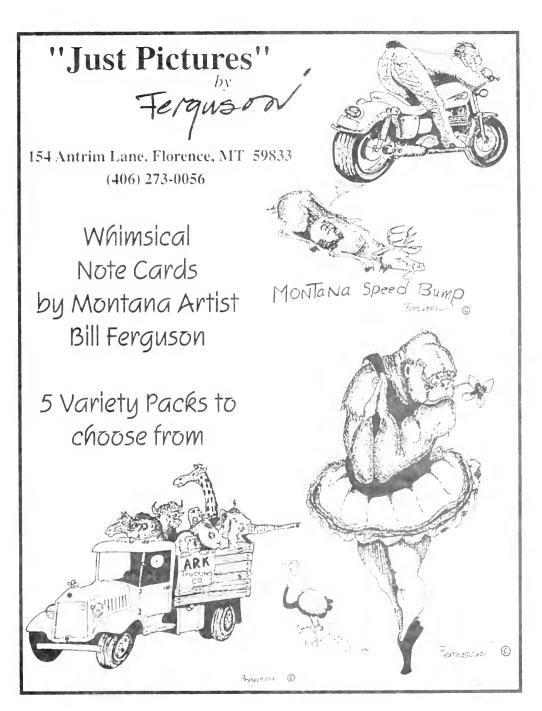

#### Just Pictures by Ferguson

Beverly Ferguson 154 Antrim Lane Florence, MT 59833 406-273-0056 Five different prints of whimsical note cards; 15 cards with envelopes per box. Choose from 5 boxed styles.